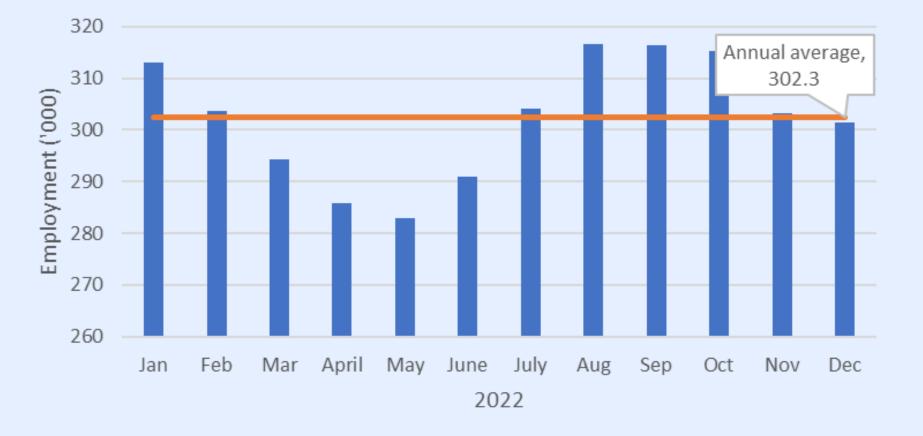

#### Total Employment ('000) - Transport Truck Drivers (NOC 73300), Canada, 3-month moving average, 2022