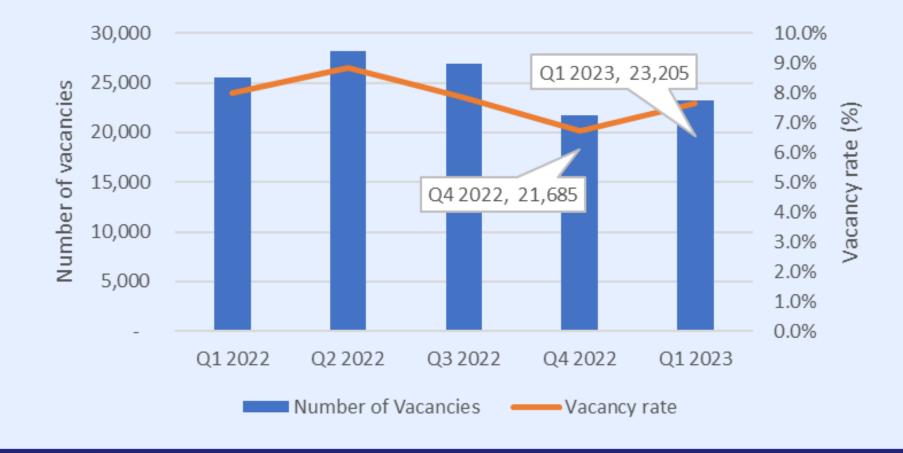

#### Number of Vacancies and Vacancy rate (%), Transport Truck Drivers, Canada, 2022 and Q1 2023