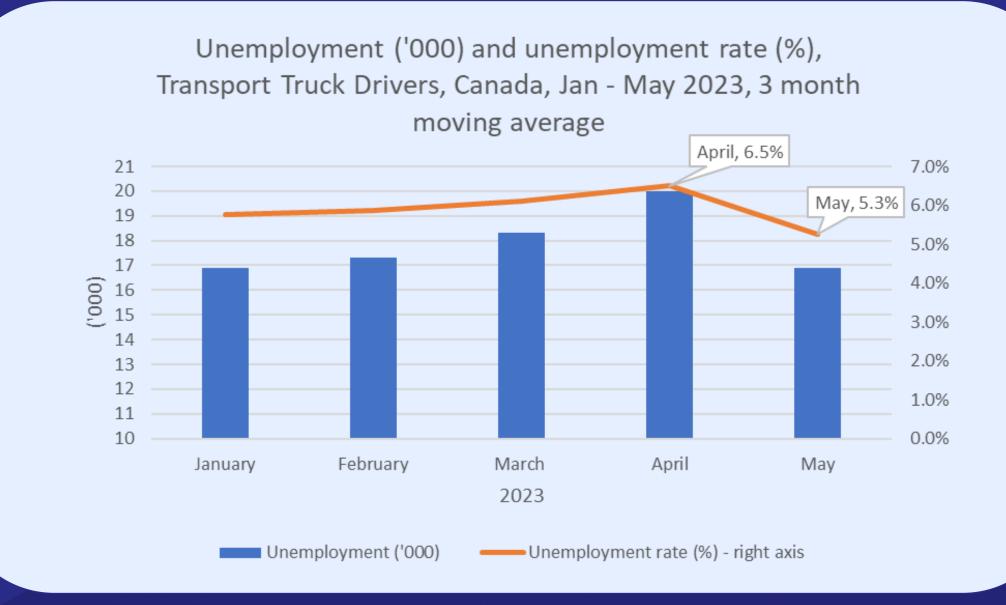

#### Employment ('000), Transport Truck Drivers, Canada, Jan - May 2023, 3-month moving average