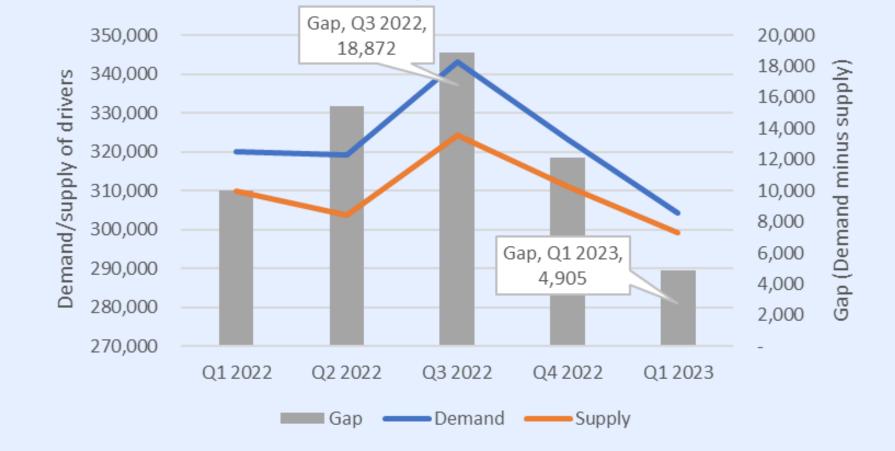

#### Labour demand, supply and gap, Transport Truck Drivers (NOC 7511/73300), Canada, 2022 and

Q1 2023