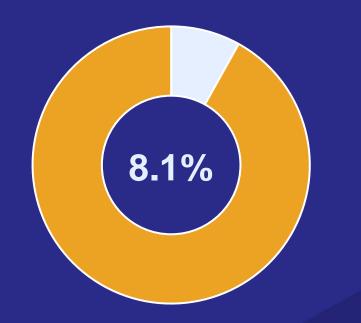

### **Youth Statistics**

#### % 25 or younger in the industry

% 30 or younger

Keep in touch:

@TruckingHR

Trucking HR Canada