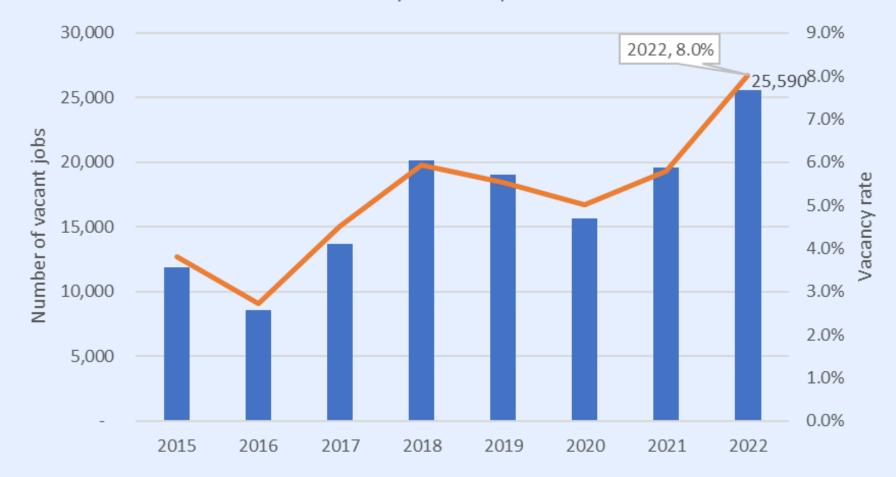

#### Number of Vacancies and Vacancy rate (%), Transport Truck Drivers, Canada, 2015 - 2022