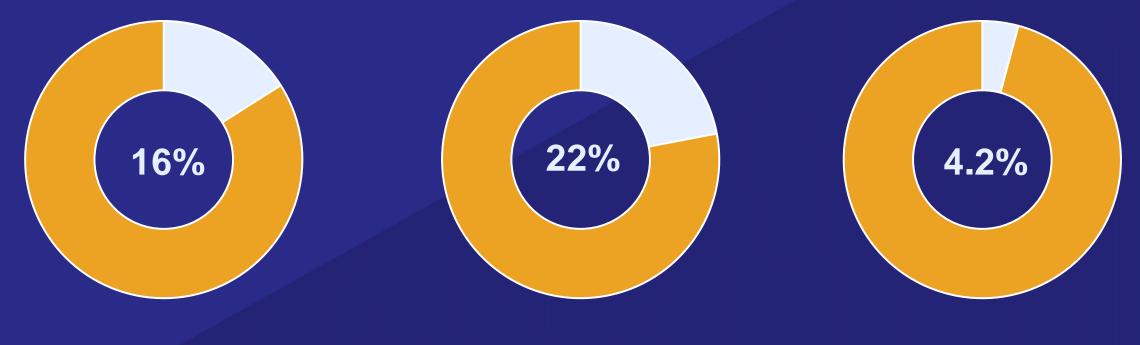

#### Number of Vacancies and Vacancy rate (%), Transport Truck Drivers, Canada, 2022 and Q1 2023





#### Labour demand, supply and gap, Transport Truck Drivers (NOC 7511/73300), Canada, 2022 and

Q1 2023





#### Employment ('000), Transport Truck Drivers, Canada, Jan - May 2023, 3-month moving average









## Conclusions

Control Con

Vacancy data for Q2 2023 won't be published until Fall 2023.





## CAREER EXPRESSWAY

Connecting employers to new talent

### Trucking HR Canada CAREER EXPRESSWAY

https://truckinghr.com/career-expressway-thrc/



Wage Financial Incentive Up to \$10,000



Project Results to Date: (July 11, 2023)

6 57% of driver training grants approved or completed

6 82% of non-driving wage incentives
 approved or completed





### **Industry Statistics**



% women

% visible minorities

% female drivers



### Career ExpressWay Program Statistics SWSP



% women (non-driving)

% visible minorities

% female drivers



### **Youth Statistics**





#### % 25 or younger in the industry

% 30 or younger





Keep in touch:



@TruckingHR



Trucking HR Canada

# Thank you



truckinghr.com

Join our Newsletter!