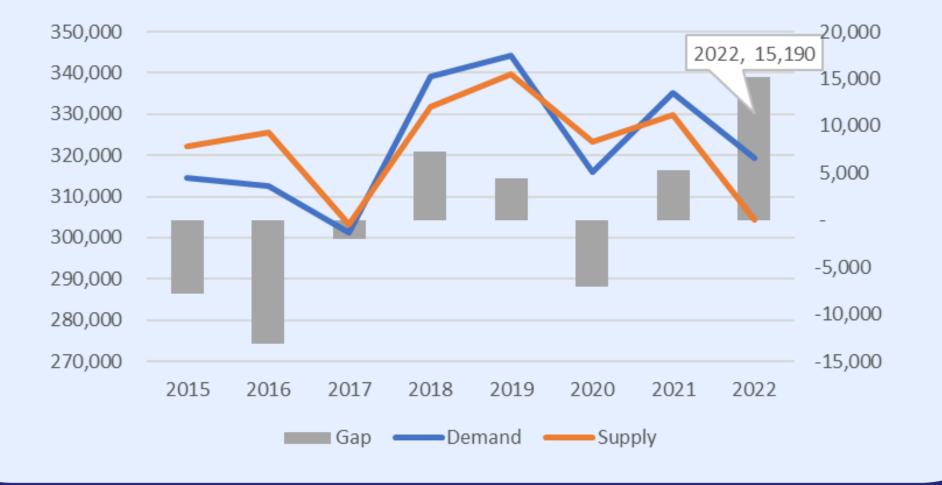

## Addressing Labour Shortages in the Trucking and Logistics Sector CCMTA Annual Meeting 2023

July 17.



Craig Faucette Chief Program Officer



### **HR** Solutions

### We deliver the workforce that delivers the goods



### Labour Market Information (LMI) Insights





Total Employment ('000) - Trucking and Logistics, Canada, 3-month moving average, 2022





#### Total Employment ('000) - Transport Truck Drivers (NOC 73300), Canada, 3-month moving average, 2022





#### Number of Vacancies and Vacancy rate (%), Transport Truck Drivers, Canada, 2015 - 2022





#### Labour Demand, Supply and Gap, Truck Drivers, Canada, 2015 - 2022





#### Number of Vacancies and Vacancy rate (%), Transport Truck Drivers, Canada, 2022 and Q1 2023





#### Labour demand, supply and gap, Transport Truck Drivers (NOC 7511/73300), Canada, 2022 and

Q1 2023





#### Employment ('000), Transport Truck Drivers, Canada, Jan - May 2023, 3-month moving average









## Conclusions

Control Con

Vacancy data for Q2 2023 won't be published until Fall 2023.





## CAREER EXPRESSWAY

Connecting employers to new talent

### Trucking HR Canada CAREER EXPRESSWAY

https://truckinghr.com/career-expressway-thrc/



Wage Financial Incentive Up to \$10,000



Project Results to Date: (July 11, 2023)

6 57% of driver training grants approved or completed

6 82% of non-driving wage incentives
 approved or completed





### **Industry Statistics**