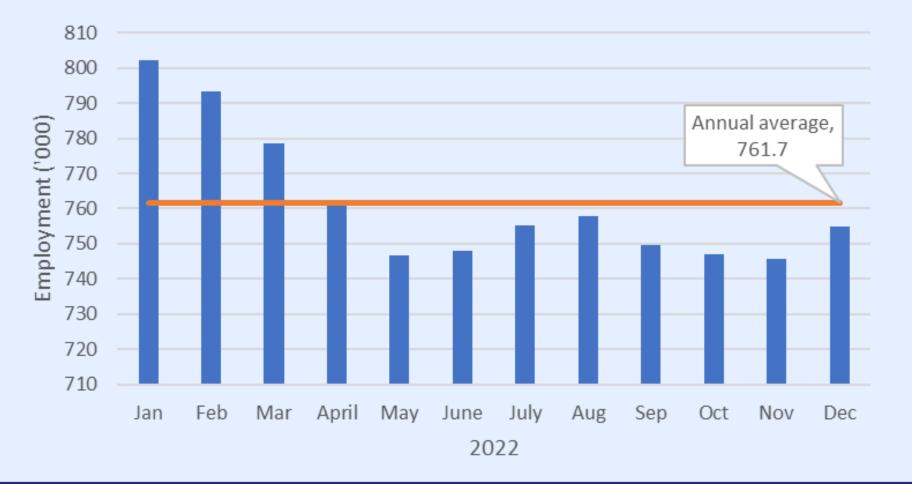

### Labour Market Information (LMI) Insights

Total Employment ('000) - Trucking and Logistics, Canada, 3-month moving average, 2022