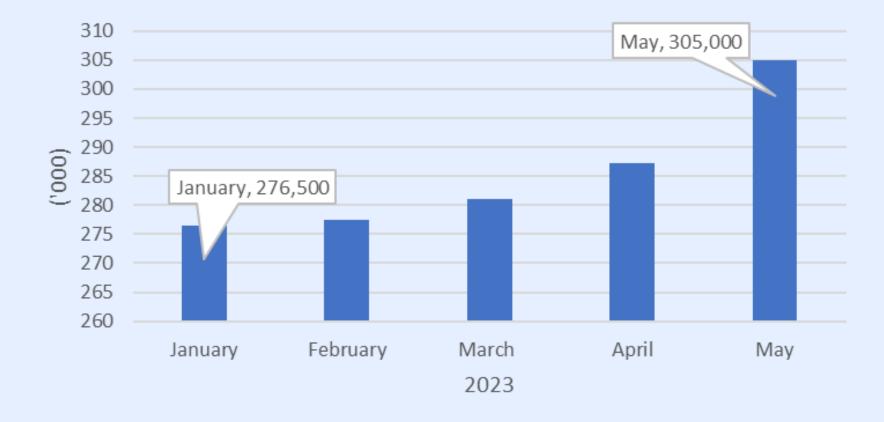

#### Employment ('000), Transport Truck Drivers, Canada, Jan - May 2023, 3-month moving average